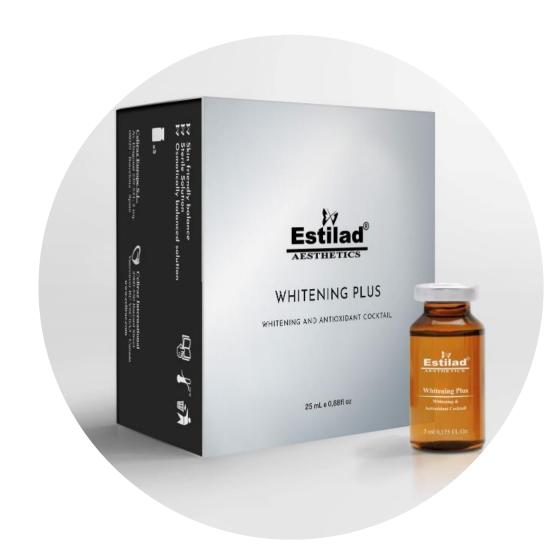

#### ESTILAD WHITENING PLUS

- Discover the cutting-edge formulation of Whitening Plus—a sterile solution packed with innovative ingredients designed to deliver a potent whitening effect while acting as a robust antioxidant.
- This advanced solution targets age spots, pigmentation concerns, and dull skin by addressing various mechanisms responsible for pigment formation. Tranexamic acid, renowned for its specific anti-inflammatory action, not only inhibits tyrosinase synthesis in melanocytes but also prevents pigment transfer within the epidermis, calming the skin and restoring its barrier function.

- Glutathione, a key player in thwarting oxidative damage, works across melanogenesis stages to promote skin whitening while safeguarding against environmental stressors. Gatuline® Spot-Light, a safe and natural solution, visibly diminishes age spots by addressing both dermal and epidermal causes of hyperpigmentation, ensuring a brighter complexion.
- Hyaluronic Acid Cube 3<sup>®</sup>, featuring three molecular weights of hyaluronic acid, deeply hydrates and nourishes, enhancing skin firmness and rejuvenation. Kojic Acid further aids by inhibiting tyrosinase activity, improving pigment disorders like age spots.
- Additionally, Phytexcell Liquorice®, a potent antioxidant, contributes to an even skin tone, illuminating and brightening your complexion for a radiant, revitalized look."