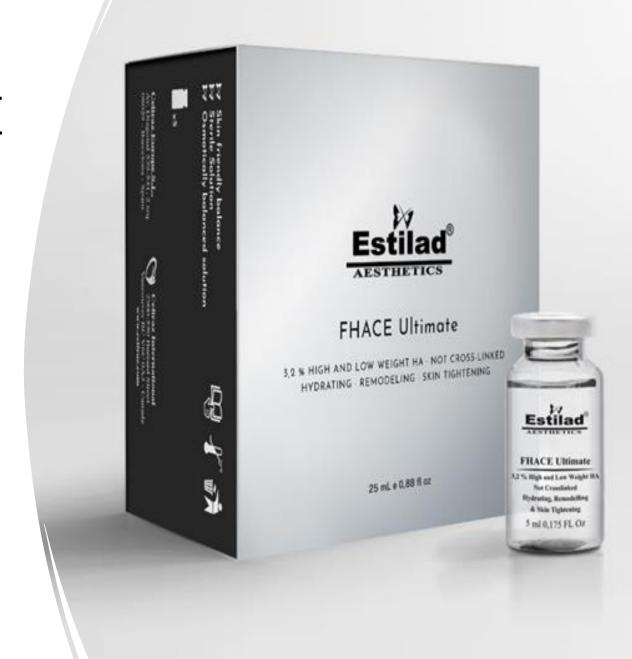

#### ESTILAD FHACE ULTIMATE

- Discover the Science Behind ESTILAD FHACE Ultimate for Vibrant Skin Health
- As skin ages, its natural support system weakens. The decline in essential components like glycosaminoglycans leads to dehydration, paving the way for fine lines and wrinkles. That's where ESTILAD FHACE Ultimate steps in.

- Our groundbreaking formula is powered by hyaluronic acid with varying molecular weights, ensuring superior penetration and efficacy. This deeply hydrating ingredient works wonders, firming and rejuvenating your skin. Featuring a high concentration (3.2%) of purified hyaluronic acid, combining both high (1100–1400 kDA) and low (50 80 kDA) molecular weights, we've crafted a low-density, non-cross-linked Hyaluronic Acid. This natural, thermally stabilized form boasts durability comparable to low cross-linking gels.
- ESTILAD FHACE goes beyond hydration; it's a guardian for your skin's integrity. With its high viscosity, it provides essential mechanical protection for tissue and cell layers, reinforcing the skin's defense against stressors. It acts as a conduit for peptide growth factors and structural proteins, aiding in skin healing and tissue repair.
- Designed as a sterile cosmetic solution for professional use, ESTILAD FHACE
   Ultimate is your ally in promoting skin health and rejuvenation. Experience the
   transformative power of advanced skincare science today."