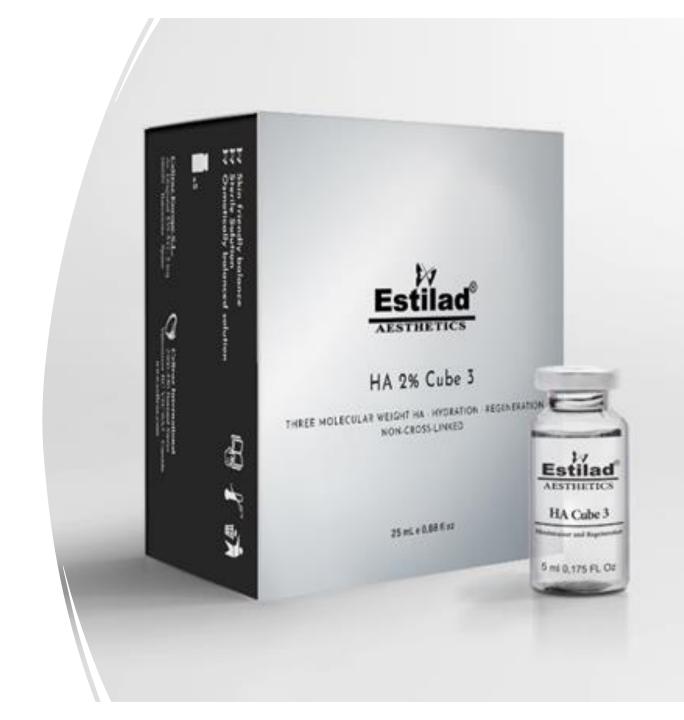

#### Estilad® HA Cube 3

- HA 2% Cube 3: The Virtual Mesotherapy Solution fortified with 2% Hyaluronic Acid Cube 3, an advanced form known for heightened penetration and efficacy.
- Youthful skin thrives on a well-hydrated dermis with a strong structural network. As skin ages, decreased renewal of dermal components like glycosaminoglycans leads to dehydration, weakening the skin's support and prompting fine lines and wrinkles.

- HA Cube 3 harnesses the power of Hyaluronic Acid Cube 3, incorporating three molecular weights
  for superior penetration and efficacy. It enhances skin elasticity, smoothness, and reduces
  moisture loss and wrinkle depth, while promoting tissue repair for firmer, more youthful-looking
  skin.
- Widely distributed in connective tissue, Hyaluronic Acid acts as a crucial tissue lubricant, modulating interactions between tissues. HA Cube 3's high viscosity moisturizes and provides crucial mechanical protection to tissue layers (corneal, endothelium, and epithelium), aiding in stress absorption and tissue healing. It acts as a transport vehicle for growth factors and structural proteins, facilitating skin repair.
- Moreover, HA Cube 3 offers versatility, easily combinable with other Estilad meso solutions for amplified treatment effects."